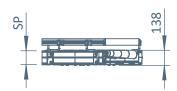

#### **Dimensions**

 $\begin{array}{lll} LW \ effective \ width & 420/620 \ mm \\ \alpha \ Corner & 15^{\circ} \ / \ 30^{\circ} \ / \ 45^{\circ} \ / \ 60^{\circ} \ / \ 75^{\circ} \ / \ 90^{\circ} \\ TW \ module \ width & LW + 96 \ mm \\ P \ roller \ pitch \ inside \ bend & 72 \ mm \\ SF \ side \ guide & 80 \ mm \end{array}$ 

#### Side profile

SP Profile height 126 mm