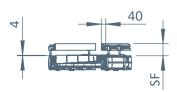

#### **Dimensions**

 $\begin{array}{lll} LW \ effective \ width & 420/620 \ mm \\ \alpha \ Corner & 15^{\circ} \ / \ 30^{\circ} \ / \ 45^{\circ} \ / \ 60^{\circ} \ / \ 75^{\circ} \ / \ 90^{\circ} \\ TW \ module \ width & LW + 96 \ mm \\ P \ roller \ pitch \ inside \ bend & 72 \ mm \\ SF \ side \ guide & 80 \ mm \end{array}$ 

#### Side profile

SP Profile height 126 mm