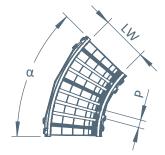

#### **Dimensions**

 $\begin{array}{lll} LW \ effective \ width & 420/620 \ mm \\ \alpha \ Corner & 15^{\circ} \ / \ 30^{\circ} \ / \ 45^{\circ} \ / \ 60^{\circ} \ / \ 75^{\circ} \ / \ 90^{\circ} \\ TW \ module \ width & LW + 96 \ mm \\ P \ roller \ pitch \ inside \ bend & 72 \ mm \\ SF \ side \ guide & 80 \ mm \end{array}$ 