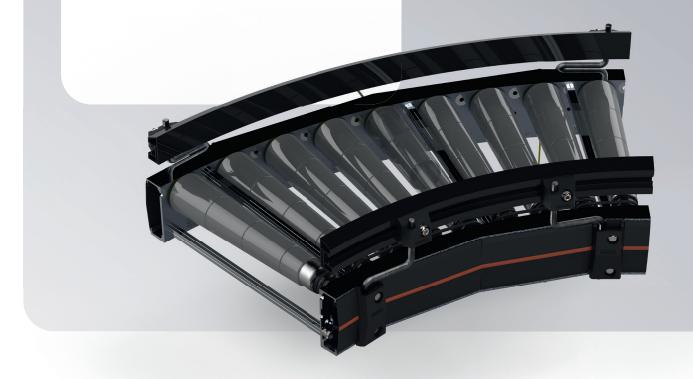

## CTO1 Roller Conveyor Curve 24V

### Curve 24V

The CTO1 Roller Conveyor Curve 24V transports materials automatically using a programmed controller. Each zone is driven by a motor roller that drives the non-driven rollers by means of belting.

- > Fully modular. The bend can be up to 15 degrees each time it's expanded. This is the only modular conveyor bend in the world!
- Integrated and labeled cabling
- Fast installation time