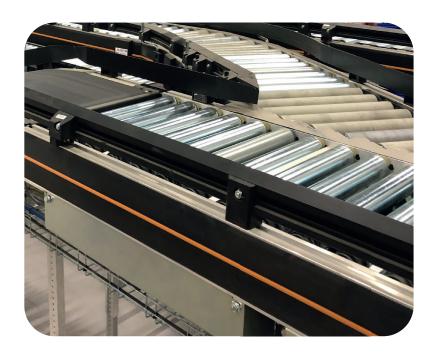

## Smart & flexible

The modular platform of Inther Conveyor Equipment (ICE) is unique due to the short installation and commissioning time. All components (both mechanical and electrical) come pre-installed in our modules, including cabling and the correct E-plan codes.

The smart and flexible modules are available in various widths and are suitable for transporting all common goods in intralogistics.

- > Fully modular. The bend can be up to 15 degrees each time it's expanded. This is the only modular conveyor bend in the world!
- Integrated and labeled cabling
- Fast installation time