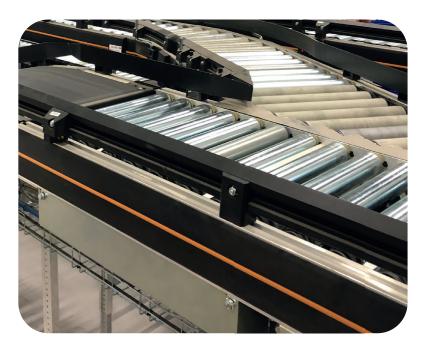

## **CTO1** Roller **Conveyor** Straight 24V

**Inther Conveyor Equipment** 

## Straight 24V

The CTO1 Roller Conveyor Straight 24V transports materials automatically with the aid of a programmed controller. Each zone is driven by a motor roller that drives the non-driven rollers by means of belting.

- > Fully modular
- > Integrated and labeled cabling
- > Fast installation time