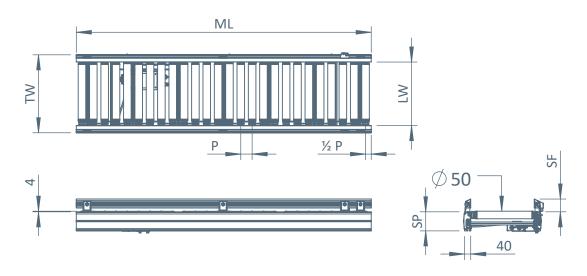

#### **Technical specifications**

| 35 kg/zone<br>Min. 0,05 / max. 2,2 m/sec.<br>+5°C to +40°C                                                                                                | <b>Dimensions</b><br>LW effective width<br>ML max. module length<br>TW module width<br>P roller pitch<br>SF side guide                                                                                                                        | 420/620 mm<br>max. 3000 mm<br>LW + 96 mm<br>75/100/125 mm<br>80 mm                                                                                                                                                                                                                                                                                                                                                                |
|-----------------------------------------------------------------------------------------------------------------------------------------------------------|-----------------------------------------------------------------------------------------------------------------------------------------------------------------------------------------------------------------------------------------------|-----------------------------------------------------------------------------------------------------------------------------------------------------------------------------------------------------------------------------------------------------------------------------------------------------------------------------------------------------------------------------------------------------------------------------------|
| Drive transportVoltage24V DCDrive1 motor roller per zoneDrive couplingRound belts**ControlConveylinx AIPower consumption2A (Peak, ECO+ mode)per engineEnd |                                                                                                                                                                                                                                               |                                                                                                                                                                                                                                                                                                                                                                                                                                   |
|                                                                                                                                                           | Side profile<br>SP Profile height                                                                                                                                                                                                             | 126 mm                                                                                                                                                                                                                                                                                                                                                                                                                            |
|                                                                                                                                                           | Rollers<br>Material                                                                                                                                                                                                                           | Steel 1,5 mm, galvanized*                                                                                                                                                                                                                                                                                                                                                                                                         |
| 90-265V AC / 1-phase<br>0,9A (240V AC)<br>7/8" Female, 3 pins<br>Included<br>Retro-reflective,<br>installed and wired                                     |                                                                                                                                                                                                                                               | 50 mm<br>Round head**<br>can be provided with a                                                                                                                                                                                                                                                                                                                                                                                   |
|                                                                                                                                                           | Min. 0,05 / max. 2,2 m/sec.<br>+5°C to +40°C<br>24V DC<br>1 motor roller per zone<br>Round belts**<br>Conveylinx Al<br>2A (Peak, ECO+ mode)<br>90-265V AC / 1-phase<br>0,9A (240V AC)<br>7/8" Female, 3 pins<br>Included<br>Retro-reflective, | 35 kg/zoneLW effective widthMin. 0,05 / max. 2,2 m/sec.LW effective width+5°C to +40°CML max. module lengthTW module widthP roller pitch24V DCSF side guide1 motor roller per zoneSide profileRound belts**SP Profile heightConveylinx AlRollers2A (Peak, ECO+ mode)Material90-265V AC / 1-phaseDiameter90-265V AC / 1-phasePerformance90-265V AC / 1-phase* Optionally, the rollers97/8" Female, 3 pins* Optionally, the rollers |

\*\* Optionally, the drive coupling and rollers can be equipped with a poly V-belt drive