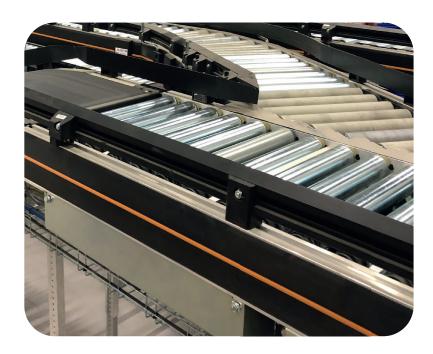

## Smart & flexible

The modular platform of Inther Conveyor Equipment (ICE) is unique due to the short installation and commissioning time. All components (both mechanical and electrical) come pre-installed in our modules, including cabling and the correct E-plan codes.

The smart and flexible modules are available in various widths and are suitable for transporting all common goods in intralogistics.