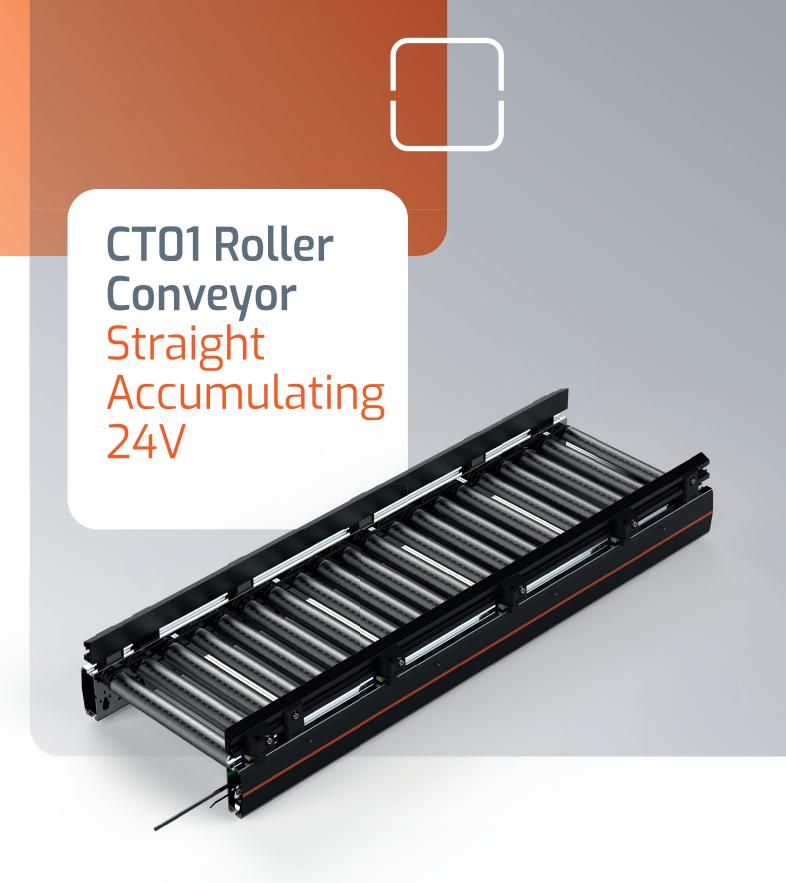

### Straight Accumulating 24V

The CTO1 Roller Conveyor Straight Accumulating 24V automatically transports materials using a programmed controller. Each zone is driven by a motor roller that drives the non-driven rollers by means of belting. The Straight Accumulating 24V positions the materials with fixed interspaces on the roller conveyor.

- > Fully modular
- Integrated and labeled cabling
- > Fast installation time