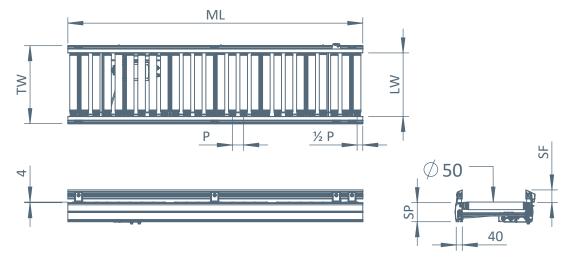

#### **Dimensions**

LW effective width 420/620 mm

ML max. module length 3000 mm

TW module width LW + 96 mm

P roller pitch 75/100/125 mm

SF side guide 80 mm

#### Side profile

SP Profile height 126 mm

#### Rollers

Material Steel 1,5 mm, galvanized\*
Diameter 50 mm
Performance Round head\*\*

- Optionally, the rollers can be provided with a friction layer
- \*\* Optionally, the drive coupling and rollers can be equipped with a poly V-belt drive