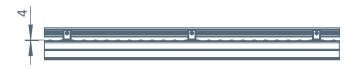

### **Technical specifications**

| General information Max. carrying weight Ambient temperature                | 35 kg<br>+5°C to +40°C                          | Side profile SP Profile height | 126 mm                                    |  |
|-----------------------------------------------------------------------------|-------------------------------------------------|--------------------------------|-------------------------------------------|--|
| Ambient temperature                                                         | 13 C to 140 C                                   | Rollers                        |                                           |  |
| Dimensions                                                                  |                                                 | Material                       | Steel 1,5 mm, galvanized*                 |  |
| LW effective width                                                          | 420/620 mm                                      | Diameter                       | 50 mm                                     |  |
| ML max. module length<br>TW module width<br>P roller pitch<br>SF side guide | 3000 mm<br>LW + 96 mm<br>75/100/125 mm<br>80 mm |                                | have a lower rolling resistance (for less |  |