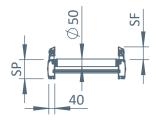

### **Technical specifications**

| General information Max. carrying weight Ambient temperature                | 35 kg<br>+5°C to +40°C                          | Side profile SP Profile height | 126 mm                                    |  |
|-----------------------------------------------------------------------------|-------------------------------------------------|--------------------------------|-------------------------------------------|--|
| Ambient temperature                                                         | 13 C to 140 C                                   | Rollers                        |                                           |  |
| Dimensions                                                                  |                                                 | Material                       | Steel 1,5 mm, galvanized*                 |  |
| LW effective width                                                          | 420/620 mm                                      | Diameter                       | 50 mm                                     |  |
| ML max. module length<br>TW module width<br>P roller pitch<br>SF side guide | 3000 mm<br>LW + 96 mm<br>75/100/125 mm<br>80 mm |                                | have a lower rolling resistance (for less |  |