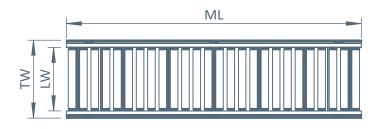

### **Technical specifications**

| General information Max. carrying weight Ambient temperature                | 35 kg<br>+5°C to +40°C                          | Side profile SP Profile height | 126 mm                                    |  |
|-----------------------------------------------------------------------------|-------------------------------------------------|--------------------------------|-------------------------------------------|--|
| Ambient temperature                                                         | 13 C to 140 C                                   | Rollers                        |                                           |  |
| Dimensions                                                                  |                                                 | Material                       | Steel 1,5 mm, galvanized*                 |  |
| LW effective width                                                          | 420/620 mm                                      | Diameter                       | 50 mm                                     |  |
| ML max. module length<br>TW module width<br>P roller pitch<br>SF side guide | 3000 mm<br>LW + 96 mm<br>75/100/125 mm<br>80 mm |                                | have a lower rolling resistance (for less |  |