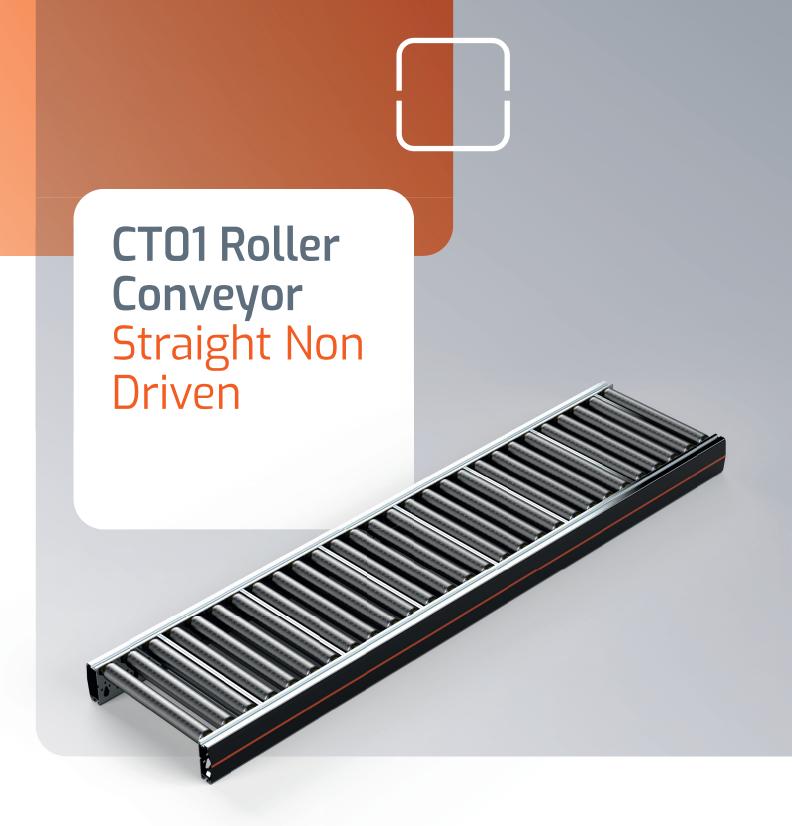

### **Straight Non Driven**

The CTO1 Roller Conveyor Straight Non Driven is a gravity conveyor where materials are transported by hand or by means of gravity down a slope. This conveyor is often used for areas where materials are collected or set up manually.