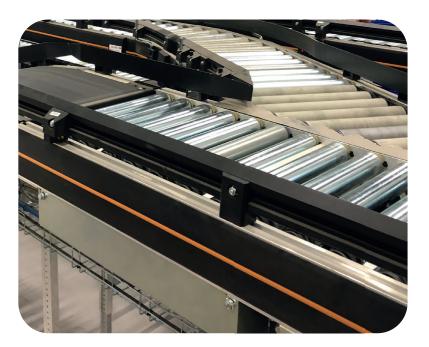

## Liftup Gate

The KPO4 Liftup Gate can be raised at an angle of 90 degrees with a lifting movement. This gate provides access to the other side of the conveyor if something is needed or in order to reach an exit. The 24V Liftup Gate is supported by gas springs which minimizes the weight that needs to be lifted making it easy to lift.