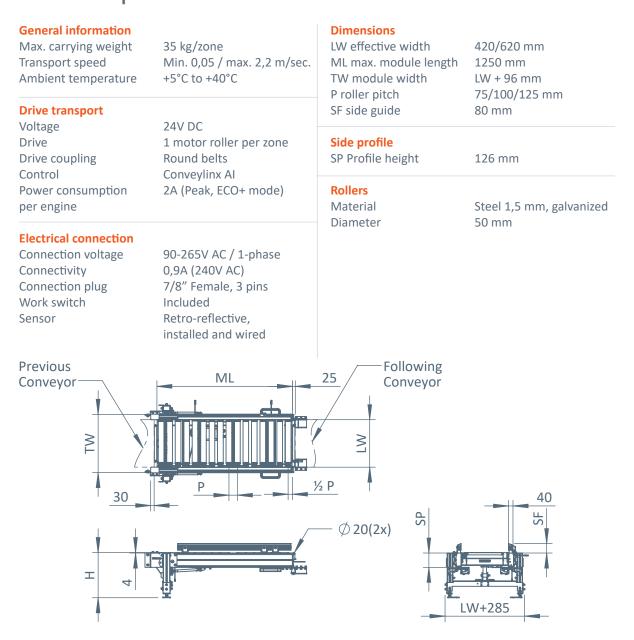

r Equipment (ICE) is unique due to the short installation and commissioning time. All components (both mechanical and electrical) come pre-installed in our modules, including cabling and the correct E-plan codes.

The smart and flexible modules are available in various widths and are suitable for transporting all common goods in intralogistics.



## Liftup Gate

The KPO4 Liftup Gate can be raised at an angle of 90 degrees with a lifting movement. This gate provides access to the other side of the conveyor if something is needed or in order to reach an exit. The 24V Liftup Gate is supported by gas springs which minimizes the weight that needs to be lifted making it easy to lift.

- > Fully modular
- > Integrated and labeled cabling
- > Fast installation time

### Technical specifications



# Inther Conveyor Equipment

#### The Netherlands (HQ) De Amfoor 15 5807 GW Venray +31 478 50 25 75

- USA +1 866 292 8266
- China+86 512 65030958
- Germany +49 5224 98 58 78
- Belgium
  +32 3 336 07 35

info@inthergroup.com www.inthergroup.com