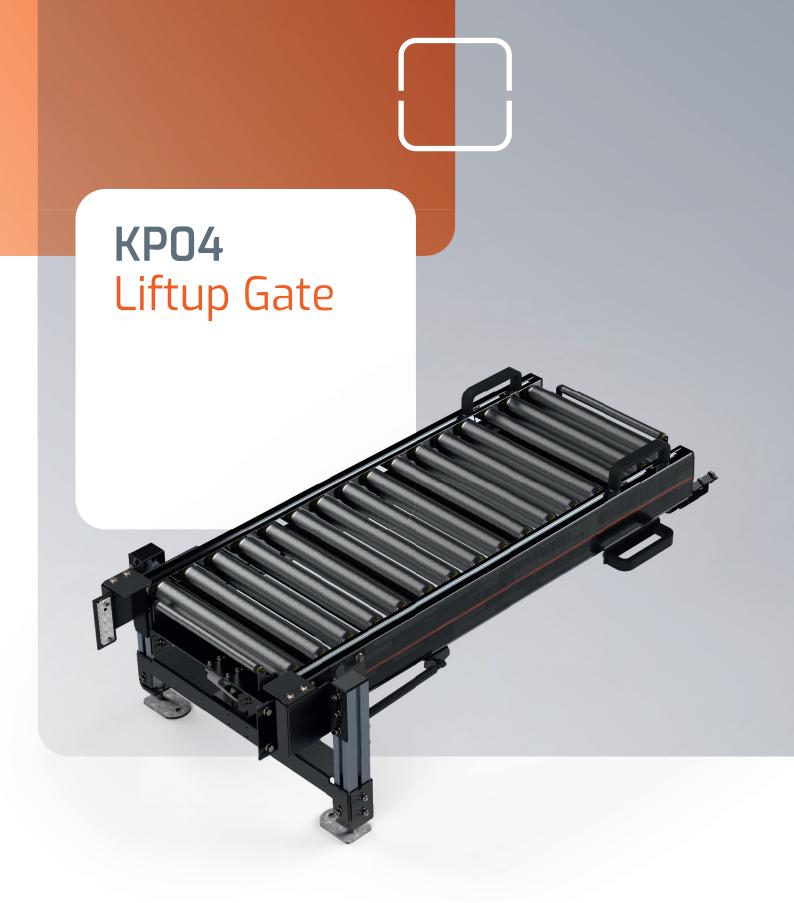

## Liftup Gate

The KPO4 Liftup Gate can be raised at an angle of 90 degrees with a lifting movement. This gate provides access to the other side of the conveyor if something is needed or in order to reach an exit. The 24V Liftup Gate is supported by gas springs which minimizes the weight that needs to be lifted making it easy to lift.