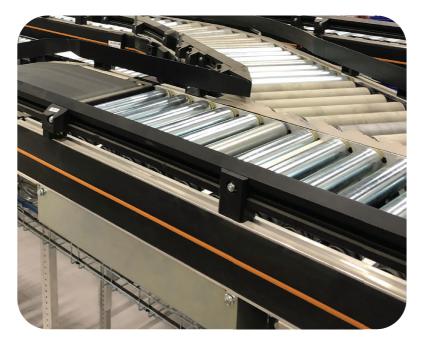

## **Carton Pull Sorter**

With the CPSO1 Carton Pull Sorter it's possible to send out packages to sort. The package is pulled out by the driven roller which is covered with rubber for extra grip. The use of the outbound module means heavy mechanics are no longer needed. The Carton Pull Sorter is completely modular, which makes it easy to expand the number of outbound modules in the future.