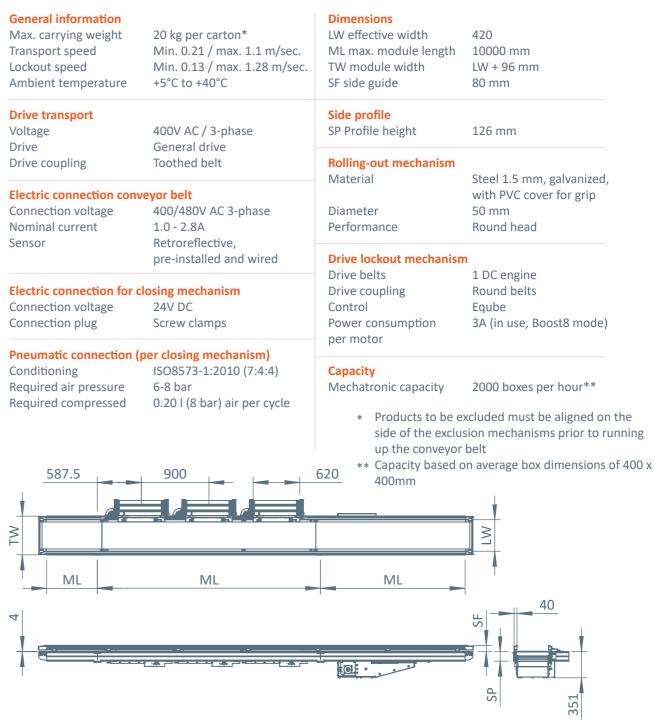

### **Technical specifications**

Transport speed Lockout speed

General drive

400/480V AC 3-phase 1.0 - 2.8A Retroreflective,

Screw clamps

6-8 bar